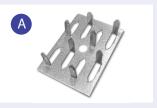

### **BLUSH PANEL MOUNTING OPTIONS**

- Impaling Clips (A)
- Rotofast Snap-On Anchors (B)
- Z-Clips + Wall Brackets (choice of 3" or panel-width) (C)

For more detailed installation instructions, visit our installation page at **controlnoise.com/installation**.