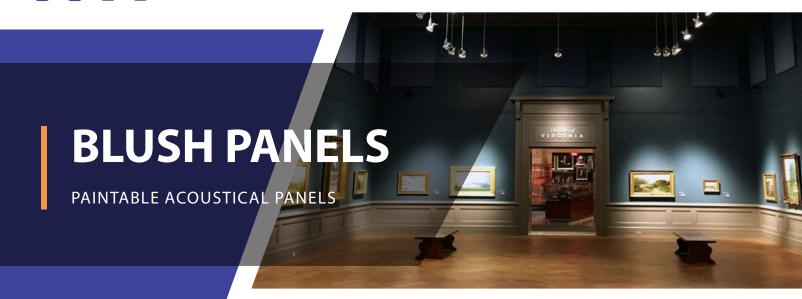

# ABSORB SOUND WITH CUSTOM COLOR MATCHING

**Blush Panels** by NetWell are the perfect solution where a traditional fabric finish is not desired. The acoustically transparent, paintable finish blends well with finished drywall to create a space absent of echo and reverberation. Rather than a textured finish of fabric, these panels provide an understated, more discreet acoustic finish within a space.

Blush Panels are part of a Class A rated system tested per ASTM E-84. In standard natural white or any standard paint color, Blush Panels provide the absorption required to create an acoustically correct space.