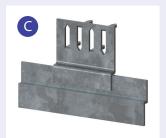

### **BLUSH PANEL MOUNTING OPTIONS**

- Impaling Clips (A)
- Rotofast Snap-On Anchors (B)
- Z-Clips + Wall Brackets (choice of 3" or panel-width) (C)

For more detailed installation instructions, visit our installation page at **controlnoise.com/installation**.