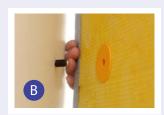

### **BLUSH PANEL MOUNTING OPTIONS**

- Impaling Clips (A)
- Rotofast Snap-On Anchors (B)
- Z-Clips + Wall Brackets (choice of 3" or panel-width) (C)

For more detailed installation instructions, visit our installation page at **controlnoise.com/installation**.