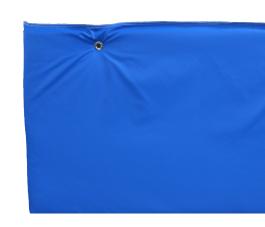

# **GROMMET OPTIONS**

- Nickel (standard)
- Stainless Steel
- Brass Shoulder (prevents puckering around grommet)

#### **FINISHES**

Various finishes are available, including:

- PVC (standard)
- Sailcloth Ripstop Nylon
- Fabrics Standard is Guilford of Maine FR701-2100