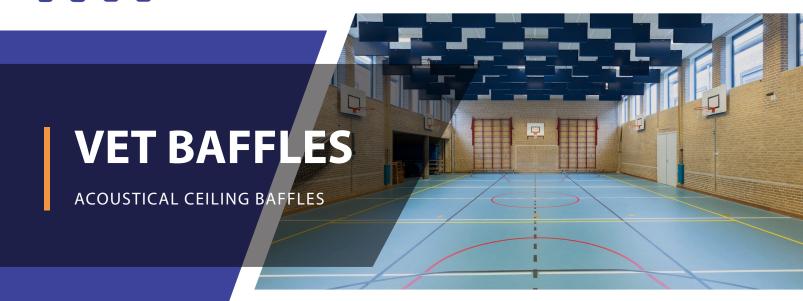

# **ECONOMICAL NOISE CONTROL FOR LARGE SPACES**

**VET Baffles** by NetWell are the perfect economical solution to reverberation issues for large spaces.

They are easy to install suspended down from the ceiling via grommets. Our VET Baffles are all custom made with multiple thicknesses, finishes and sizes available.

# **APPLICATIONS:**

- Gymnasiums
- Swimming pools
- Multi-purpose rooms
- Manufacturing environment
- Field houses
- · Pet boarding facilities
- Kennels and animal shelters