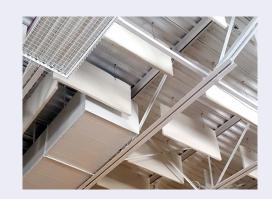

# **HARDWARE & INSTALLATION**

VET Baffles are fabricated with grommets on the top edge for suspension. Terminal mounting hardware is supplied by others. There are several possible installation methods.