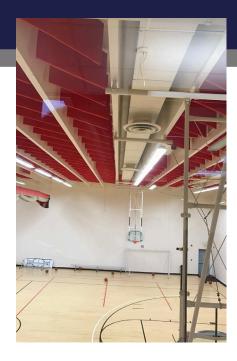

# **ECONOMICAL NOISE CONTROL FOR LARGE SPACES**

**VET Baffles** by NetWell are the perfect economical solution to reverberation issues for large spaces.

They are easy to install suspended down from the ceiling via grommets. Our VET Baffles are all custom made with multiple thicknesses, finishes and sizes available.

# **APPLICATIONS:**

- Gymnasiums
- Swimming pools
- Multi-purpose rooms
- Manufacturing environment
- Field houses
- · Pet boarding facilities
- Kennels and animal shelters